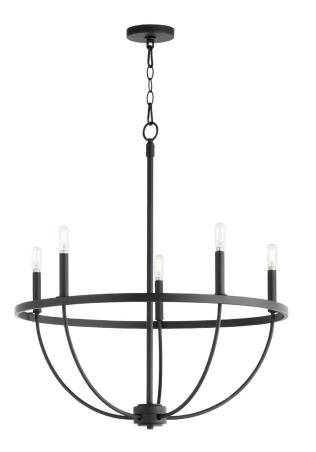

## **PRODUCT DETAILS:**

The Tribute series suggests classic comfort with subtle forms and smooth curves. Clear glass shades fixed to linear frames with an option of matte black, aged brass, or satin nickel transcend traditional ideals of modesty and restraint in an effortless design. Fit for indoor and outdoor use, the Tribute series will undoubtedly provide an enduring glow to the environment it inhabits.

## **Tribute** 6374-5-59

Tribute 5-Light Chandelier - Matte Black

| Project:      |  |
|---------------|--|
| Location:     |  |
| Fixture Type: |  |
| Catalog #:    |  |

| DETAILS   |             |
|-----------|-------------|
| FINISH:   | Matte Black |
| MATERIAL: | Steel       |
| LOCATION: | Damp Listed |
|           |             |

| DIMENSIONS |        |
|------------|--------|
| DIAMETER:  | 28.00" |
| HEIGHT:    | 31.75" |
|            |        |
|            |        |
|            |        |
|            |        |

| LIGHT SOURCE          |                      |
|-----------------------|----------------------|
| NUMBER OF SOCKETS:    | 5 Light              |
| SOCKET BASE:          | Candelabra Base Lamp |
| WATTAGE:              | 60 Watt              |
| CANDLE SLEEVE FINISH: | Matte Black          |

| MOUNTING           |                     |
|--------------------|---------------------|
| MOUNTING LOCATION: | Ceiling Mounted     |
| CANOPY:            | H 0.75" x Dia 4.75" |
| CHAIN LENGTH:      | 8'                  |
| CHAIN FINISH:      | Black               |
| CORD LENGTH:       | 10'                 |
| CORD COLOR:        | Black               |
|                    |                     |